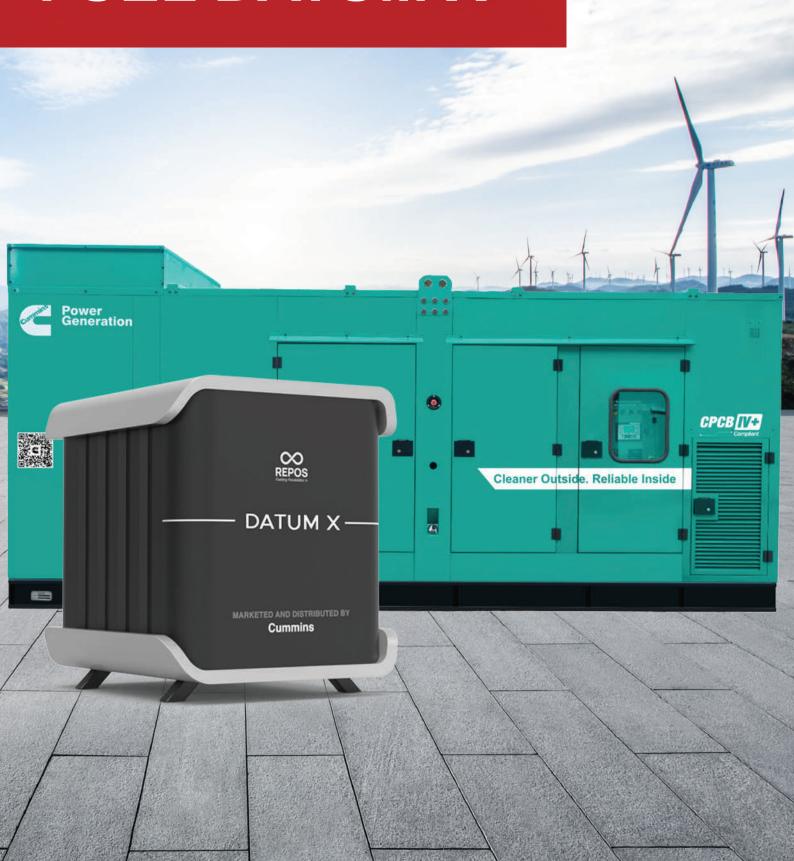

# FUEL DATUM X

Repos Fuel DATUM X is your ultimate solution for seamless and efficient diesel management for your DG Sets.

With its 'plug-and-play' design, automatic RATG Sensors, and a range of storage capacities, it ensures worry-free fuel supply foryour generators

## Repos Fuel DATUM X