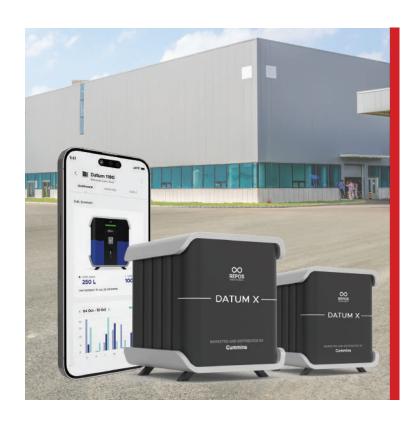

#### **Real-time Data Tracking**

Fuel transparency in real time. From supply to dispense, Repos Fuel DATUM delivers clear data insights.