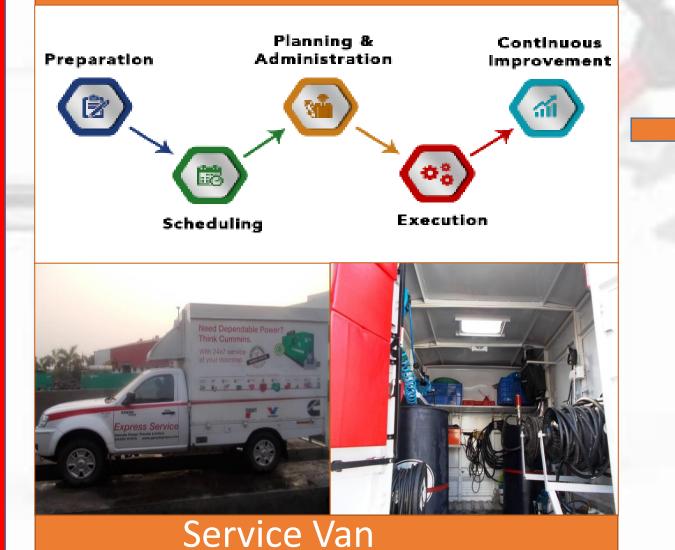

### Garuda AMC features – Step by step Customer Benefit

Commercial benefit

Risk mitigation

5 C Warranty

Manufacturer certified technician/engineer to attend the engine

Customer Manpower not required

Timely Maintenance through a State of the art service van equipped with all the right tools Any error on account of our engineer, the restoration of the engine will be FOC for our customer

4 Visits and above schemeany operator negligence can be arrested. Will also train the operator in

this process

Optimized stock of spares at customer premises & Optimized cost of operation

Preventive Maintenanc e as per O&M manual. Yearly Health Checkup of DG set In case of breakdown – will airlift material at our own cost

Break down will be attended within 4 hours of complaint logged with

our SPC or

Mobile App,

else Service

will be free

for that day

Lower Cost of ownership

Increase in availability & durability of Engine